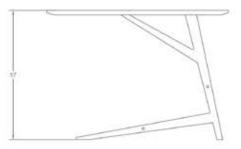

#### **GENERAL FEATURES**

Round side table with very contained dimension, suitable for every space in your house. The top is made by marble with a particular vertical ring in the centre, the legs are thin and tilded, with a pleasant vintage signature.

# **TECHNICAL FEATURES**

*top materials:* Sahara noir marble oak finishing

*legs finishing:* painted steel in empire satin gold finishing brown nickel

SCHEMATICS DIMENSIONS L: 50 W: 50 H: 57

Tiny, elegant and modern: this are the features of Sveva. Round side table with a peculiar vertical ring in the middle of the top, the legs, are soft and inflexed in the typical vintage style.