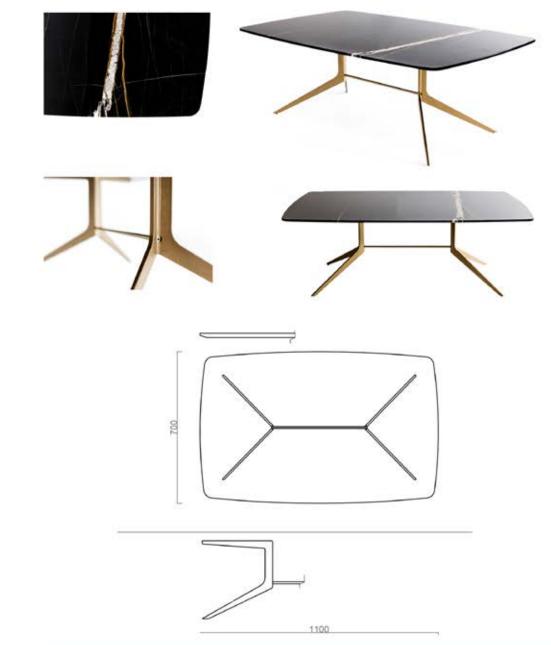

## **TECHNICAL FEATURES**

*top materials:* veneered wood in canaletto walnut finishing

*frame finishing:* painted iron in empire satin topaz finishing.

SCHEMATICSDIMENSIONSD:120H: 40D: 64H: 52

Stylish rectangular coffee table with a vintage touch and rich details. The top is avaible in different marble finishings, the metal legs have a particular flexed line.

## **TECHNICAL FEATURES**

*top materials:* Carrara marble Emperador dark brown marble Smooth stardust gray marble

*legs finishing:* steel bronze gold satin

SCHEMATICS DIMENSIONS L: 110 W: 70 H: 38

Roud side table with glamorous allure. Different finishing for the top, painted steel for the legs, flexed shaped. This table is perfect for every kind of space.