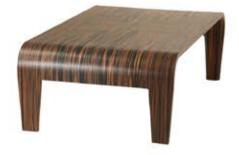

# **TECHNICAL FEATURES**

*top materials:* veneered plywood in ebony finishing

*legs finishing:* veneered plywood in ebony finishing

SCHEMATICS DIMENSIONS L: 130 W: 75 H: 40 TOP thickness: 4

Sophisticated and contemporary, this coffee table is suitable for every kind of living spaces. The marble of the top and the flexuous metal legs give a very glamorous touch.