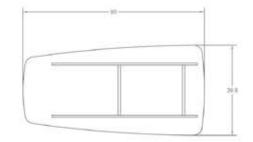

## **TECHNICAL FEATURES**

*top materials:* Carrara marble Emperador dark brown marble Smooth stardust gray marble

*legs finishing:* steel bronze gold satin

SCHEMATICS DIMENSIONS L: 110 W: 70 H: 38

Roud side table with glamorous allure. Different finishing for the top, painted steel for the legs, flexed shaped. This table is perfect for every kind of space.