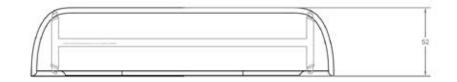

#### SCHEMATICS DIMENSIONS

L: 108 (max) W: 30 (max) H: 52 (max) D: 30 H: 52 D: 25 H: 36

Rectangular coffee table with wooden top and "hairpin" shaped legs. Clean and elegant, this item will be perfect for contemporary living spaces.