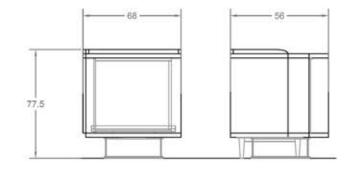

FEET : cone shaped painted in topaz empire satin HANDLES : iron painted in topaz empire satin finishing

SCHEMATICS DIMENSIONS L: 68 W: 56 H: 78

This sideboard has an original frame thanks to the "C" shaped sides which gives a rounded and soft look. Suitable for different kind of spaces, Stilo is a useful and stylish furniture with a refined touch.