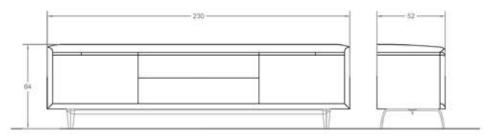

# TECHNICAL FEATURES

*frame structure materials:* Blockboard in oak, thermo-veneer, wather painted TOP : blockboard veneered in oak

# doors finishing:

FRONT DOORS: leather covered or glossy lacquered finishing DRAWERS : blockboard in oak , veneer, push-pull guides

*frame details finishing:* iron water painted, satin quarz finishing

SCHEMATICS DIMENSIONS L: 230 W: 52 H: 64