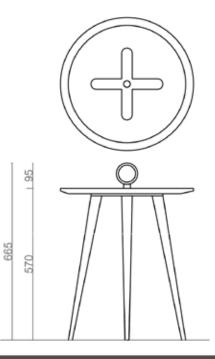

# **TAVOLINI I TABLES** CONTENITORI I SIDEBOARDS Avvolto Area Bellavista Misura Brunello Raggio Forma Stilo Four Libra Limpido Linea Logica Riccione Schema Spazio Splendore Sveva

Contemporary round coffee table for cozy and elegant living spaces. The top is made in solid wood with a shaped board and a removable component. The metal legs have a conical and clean shape.

## **TECHNICAL FEATURES**

*top materials:* veneered wood in canaletto walnut finishing

*frame finishing:* painted iron in empire satin topaz finishing.

SCHEMATICSDIMENSIONSD:120H: 40D: 64H: 52

Stylish rectangular coffee table with a vintage touch and rich details. The top is avaible in different marble finishings, the metal legs have a particular flexed line.