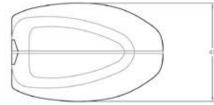

## **TECHNICAL FEATURES**

*top materials:* veneered wood in head-treated oak avaible in different colours Carrara marble metal finishing bronze glass

*legs finishing:* painted iron in satin quarz finishing

#### SCHEMATICS DIMENSIONS

L: 127 (max) W: 127 (max) H: 44 (max) D: 35 H: 44 D: 28 H: 30 D: 25 H: 36 D: 32 H: 30

Coffee table composed by two tops in differet finishings supported by two cylindrical legs at the base. The different height of the tops is a peculiar feature of this eclectic furniture.