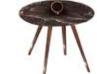

#### **GENERAL FEATURES**

Round side table with very contained dimension, suitable for every space in your house. The top is made by marble with a particular vertical ring in the centre, the legs are thin and tilded, with a pleasant vintage signature.

#### **TECHNICAL FEATURES**

*top materials:* Sahara black marble bronze glass

*legs finishing:* painted iron in empire satin gold finishing

SCHEMATICS DIMENSIONS D: 50 H: 57

Spazio is a very peculiar coffee table for its strong geometric look. The top is avavible in two different materials finishing, the legs, with a "K" shape, are iron made and give a fresh taste to every trendy space.