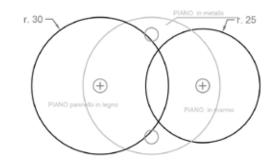

## **TECHNICAL FEATURES**

*top materials:* veneered wood in head-treated oak avaible in different colours Carrara marble metal finishing bronze glass

*legs finishing:* painted iron in satin quarz finishing

#### SCHEMATICS DIMENSIONS

L: 127 (max) W: 127 (max) H: 44 (max) D: 35 H: 44 D: 28 H: 30 D: 25 H: 36 D: 32 H: 30

Coffee table composed by two tops in differet finishings supported by two cylindrical legs at the base. The different height of the tops is a peculiar feature of this eclectic furniture.