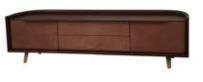

# frame details finishing: led lights

SCHEMATICS DIMENSIONS L: 216 W: 56 H: 78

This cupboard with its "V" shaped sides is a vintage ispiration and a tribute to timeless elegance.

Sideboard with a rounded shape front, avaible in match with the "Area" cupboard. Its generous size makes Raggio a useful and spacious furniture, suitable for the contemporary and stylish openspaces.

FEET : cone shaped painted in topaz empire satin HANDLES : iron painted in topaz empire satin finishing

SCHEMATICS DIMENSIONS L: 68 W: 56 H: 78

This sideboard has an original frame thanks to the "C" shaped sides which gives a rounded and soft look. Suitable for different kind of spaces, Stilo is a useful and stylish furniture with a refined touch.