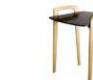

#### SCHEMATICS DIMENSIONS

L: 108 (max) W: 30 (max) H: 52 (max) D: 30 H: 52 D: 25 H: 36

Rectangular coffee table with wooden top and "hairpin" shaped legs. Clean and elegant, this item will be perfect for contemporary living spaces.