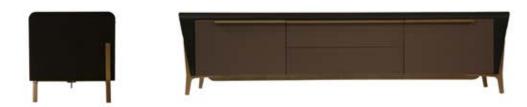

# TECHNICAL FEATURES

*frame structure materials:* Blockboard in oak, thermo-veneer, wather painted TOP : blockboard veneered in oak

# doors finishing:

FRONT DOORS: leather covered or glossy lacquered finishing DRAWERS : blockboard in oak , veneer, push-pull guides

*frame details finishing:* iron water painted, satin quarz finishing

SCHEMATICS DIMENSIONS L: 230 W: 52 H: 64