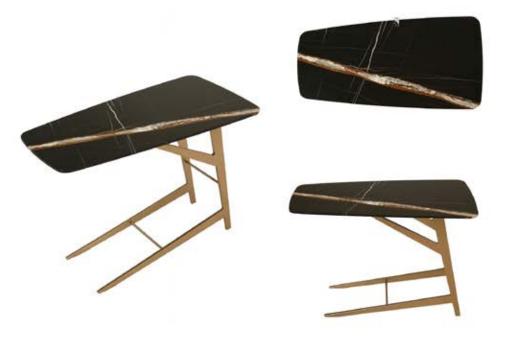

## **TECHNICAL FEATURES**

*top materials:* Carrara marble Emperador dark brown marble Smooth stardust gray marble

*legs finishing:* steel bronze gold satin

SCHEMATICS DIMENSIONS L: 110 W: 70 H: 38

Roud side table with glamorous allure. Different finishing for the top, painted steel for the legs, flexed shaped. This table is perfect for every kind of space.