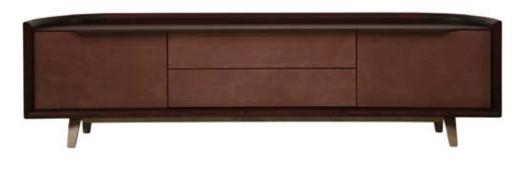

# TECHNICAL FEATURES

*frame structure materials:* Blockboard in oak, thermo-veneer, wather painted TOP : blockboard veneered in oak

# doors finishing:

FRONT DOORS: leather covered or glossy lacquered finishing DRAWERS : blockboard in oak , veneer, push-pull guides

*frame details finishing:* iron water painted, satin quarz finishing

SCHEMATICS DIMENSIONS L: 230 W: 52 H: 64