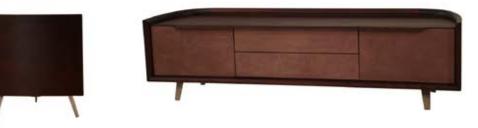

# TECHNICAL FEATURES

*frame structure materials:* Blockboard in oak, thermo-veneer, wather painted TOP : blockboard veneered in oak

# doors finishing:

FRONT DOORS: leather covered or glossy lacquered finishing DRAWERS : blockboard in oak , veneer, push-pull guides

*frame details finishing:* iron water painted, satin quarz finishing

SCHEMATICS DIMENSIONS L: 230 W: 52 H: 64