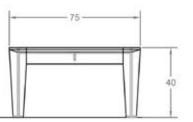

# **TECHNICAL FEATURES**

*top materials:* veneered plywood in ebony finishing

*legs finishing:* veneered plywood in ebony finishing

SCHEMATICS DIMENSIONS L: 130 W: 75 H: 40 TOP thickness: 4

Sophisticated and contemporary, this coffee table is suitable for every kind of living spaces. The marble of the top and the flexuous metal legs give a very glamorous touch.