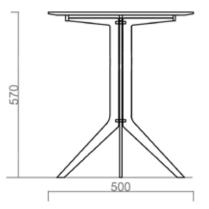

# **TECHNICAL FEATURES**

*top materials:* Emperador dark brown marble matt laquered finishing

*legs finishing:* bronzed steel

SCHEMATICS DIMENSIONS D: 80 H: 48 D: 100 H: 38