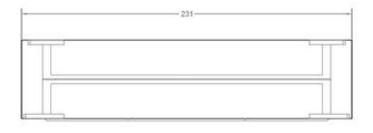

#### doors finishing:

FRONT DOORS : mat laminated lacquer DRAWERS : veneered chipboard whit push-pull guides

*frame details finishing:* iron ,laser profile gold empire or satin finishing

SCHEMATICS DIMENSIONS L: 231 W: 55 H: 60

Sideboard with a rounded shape front, avaible in match with the "Area" cupboard. Its generous size makes Raggio a useful and spacious furniture, suitable for the contemporary and stylish openspaces.