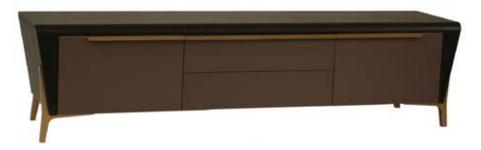

# TECHNICAL FEATURES

*frame structure materials:* Blockboard in oak, thermo-veneer, wather painted TOP : blockboard veneered in oak

# doors finishing:

FRONT DOORS: leather covered or glossy lacquered finishing DRAWERS : blockboard in oak , veneer, push-pull guides

*frame details finishing:* iron water painted, satin quarz finishing

SCHEMATICS DIMENSIONS L: 230 W: 52 H: 64