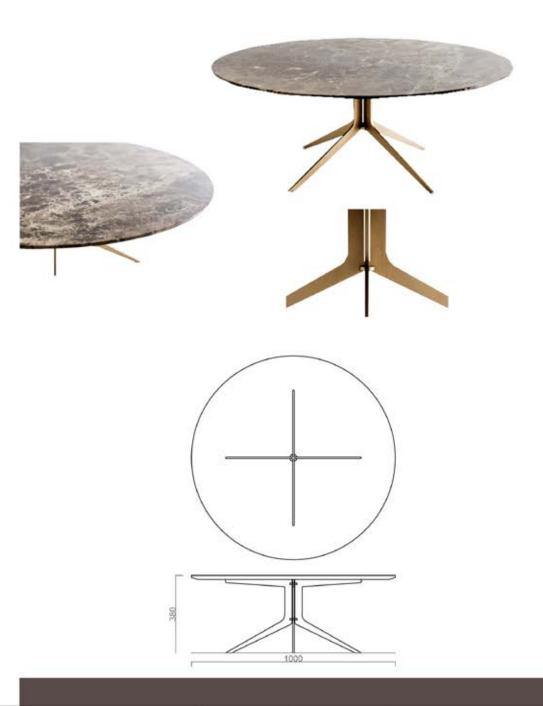

# **TECHNICAL FEATURES**

*top materials:* veneered plywood in ebony finishing

*legs finishing:* veneered plywood in ebony finishing

SCHEMATICS DIMENSIONS L: 130 W: 75 H: 40 TOP thickness: 4

Sophisticated and contemporary, this coffee table is suitable for every kind of living spaces. The marble of the top and the flexuous metal legs give a very glamorous touch.

# **TECHNICAL FEATURES**

*top materials:* Emperador dark brown marble matt laquered finishing

*legs finishing:* bronzed steel

SCHEMATICS DIMENSIONS D: 80 H: 48 D: 100 H: 38