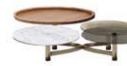

# **TAVOLINI I TABLES** CONTENITORI I SIDEBOARDS Avvolto Area Bellavista Misura Brunello Raggio Forma Stilo Four Libra Limpido Linea Logica Riccione Schema Spazio Splendore Sveva

Contemporary round coffee table for cozy and elegant living spaces. The top is made in solid wood with a shaped board and a removable component. The metal legs have a conical and clean shape.

## **TECHNICAL FEATURES**

*top materials:* veneered wood in canaletto walnut finishing

*frame finishing:* painted iron in empire satin topaz finishing.

SCHEMATICSDIMENSIONSD:120H: 40D: 64H: 52

Stylish rectangular coffee table with a vintage touch and rich details. The top is avaible in different marble finishings, the metal legs have a particular flexed line.