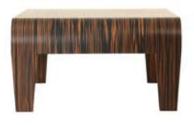

# **TECHNICAL FEATURES**

*top materials:* veneered wood in ebony finishing, water painted

*legs finishing:* painted iron in empire gold satin finishing

SCHEMATICS DIMENSIONS L: 61 W: 40 H: 56

Coffee table composed by three tops in differet finishings and four legs at the base. If you don't want to choose, this furniture will be perfect for every style of living.