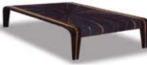

## **TECHNICAL FEATURES**

*top materials:* Carrara marble Emperador dark brown marble Smooth stardust gray marble

*legs finishing:* steel bronze gold satin

SCHEMATICS DIMENSIONS L: 110 W: 70 H: 38

Roud side table with glamorous allure. Different finishing for the top, painted steel for the legs, flexed shaped. This table is perfect for every kind of space.