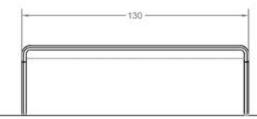

# **TECHNICAL FEATURES**

*top materials:* veneered plywood in ebony finishing

*legs finishing:* veneered plywood in ebony finishing

SCHEMATICS DIMENSIONS L: 130 W: 75 H: 40 TOP thickness: 4

Sophisticated and contemporary, this coffee table is suitable for every kind of living spaces. The marble of the top and the flexuous metal legs give a very glamorous touch.