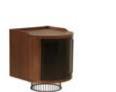

Sideboard with a rounded shape front, avaible in match with the "Area" cupboard. Its generous size makes Raggio a useful and spacious furniture, suitable for the contemporary and stylish openspaces.

# **TECHNICAL FEATURES**

*frame structure materials:* veneered chipboard in Canaletto walnut water painted

*doors finishing:* FRONT DOORS : matt laminated SIDE: Canaletto walnut water painted

frame details finishing:

FEET : cone shaped painted in topaz empire satin HANDLES : iron painted in topaz empire satin finishing

SCHEMATICS DIMENSIONS L: 68 W: 56 H: 78

This sideboard has an original frame thanks to the "C" shaped sides which gives a rounded and soft look. Suitable for different kind of spaces, Stilo is a useful and stylish furniture with a refined touch.