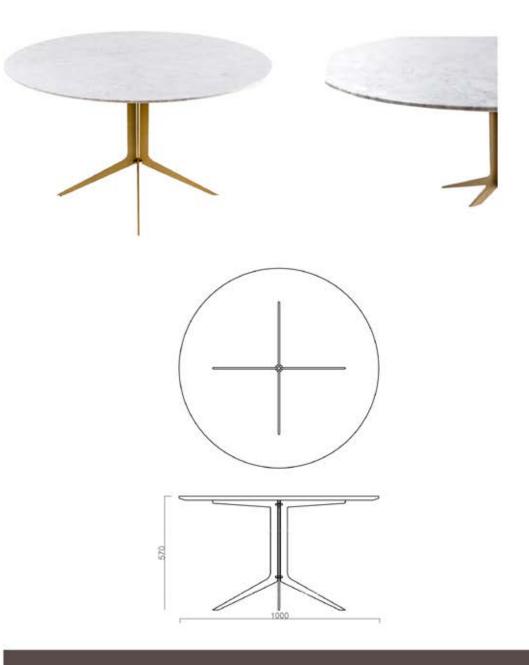

## **TECHNICAL FEATURES**

*top materials:* Carrara marble Emperador dark brown marble Smooth stardust gray marble

*legs finishing:* steel bronze gold satin

SCHEMATICS DIMENSIONS L: 110 W: 70 H: 38

Roud side table with glamorous allure. Different finishing for the top, painted steel for the legs, flexed shaped. This table is perfect for every kind of space.

## **TECHNICAL FEATURES**

*top materials:* Carrara marble matt or brown glossy laquered finishing

*legs finishing:* bronzed steel

 SCHEMATICS
 DIMENSIONS

 D: 100
 H: 57

 D: 55
 H: 48

Stylish and ingenious coffee table for brave living spaces. Metal framework with a top wooden covered, a soft gold line goes from the top to the base of the leg, this furniture is a very masterpiece.