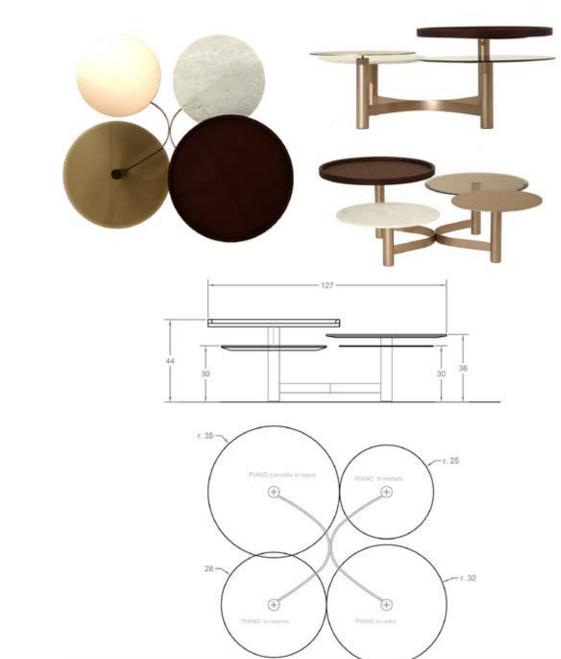

## **TECHNICAL FEATURES**

*top materials:* veneered wood in head-treated oak avaible in different colours Carrara marble metal finishing bronze glass

*legs finishing:* painted iron in satin quarz finishing

#### SCHEMATICS DIMENSIONS

L: 127 (max) W: 127 (max) H: 44 (max) D: 35 H: 44 D: 28 H: 30 D: 25 H: 36 D: 32 H: 30

Coffee table composed by two tops in differet finishings supported by two cylindrical legs at the base. The different height of the tops is a peculiar feature of this eclectic furniture.