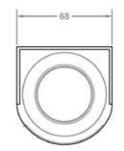

# **TECHNICAL FEATURES**

*frame structure materials:* veneered chipboard in Canaletto walnut water painted

*doors finishing:* FRONT DOORS : matt laminated SIDE: Canaletto walnut water painted

frame details finishing:

FEET : cone shaped painted in topaz empire satin HANDLES : iron painted in topaz empire satin finishing

SCHEMATICS DIMENSIONS L: 68 W: 56 H: 78

This sideboard has an original frame thanks to the "C" shaped sides which gives a rounded and soft look. Suitable for different kind of spaces, Stilo is a useful and stylish furniture with a refined touch.