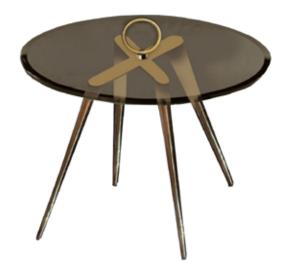

# **TAVOLINI I TABLES** CONTENITORI I SIDEBOARDS Avvolto Area Bellavista Misura Brunello Raggio Forma Stilo Four Libra Limpido Linea Logica Riccione Schema Spazio Splendore Sveva

Contemporary round coffee table for cozy and elegant living spaces. The top is made in solid wood with a shaped board and a removable component. The metal legs have a conical and clean shape.

## **TECHNICAL FEATURES**

*top materials:* veneered wood in canaletto walnut finishing

*frame finishing:* painted iron in empire satin topaz finishing.

SCHEMATICSDIMENSIONSD:120H: 40D: 64H: 52

Stylish rectangular coffee table with a vintage touch and rich details. The top is avaible in different marble finishings, the metal legs have a particular flexed line.