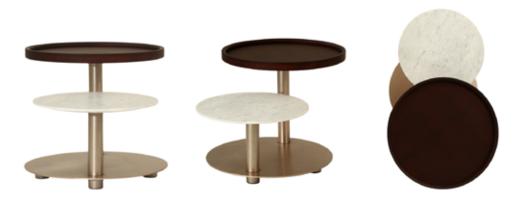

## **TECHNICAL FEATURES**

*top materials:* veneered wood in head-treated oak avaible in different colours Carrara marble metal finishing bronze glass

*legs finishing:* painted iron in satin quarz finishing

#### SCHEMATICS DIMENSIONS

L: 127 (max) W: 127 (max) H: 44 (max) D: 35 H: 44 D: 28 H: 30 D: 25 H: 36 D: 32 H: 30

Coffee table composed by two tops in differet finishings supported by two cylindrical legs at the base. The different height of the tops is a peculiar feature of this eclectic furniture.