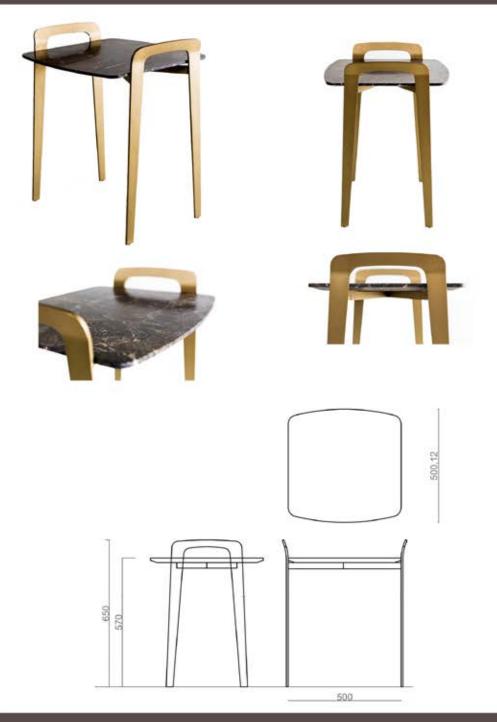

# **TECHNICAL FEATURES**

*top materials:* veneered wood in ebony finishing, water painted

*legs finishing:* painted iron in empire gold satin finishing

SCHEMATICS DIMENSIONS L: 61 W: 40 H: 56

Coffee table composed by three tops in differet finishings and four legs at the base. If you don't want to choose, this furniture will be perfect for every style of living.