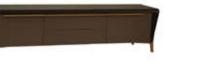

# TECHNICAL FEATURES

*frame structure materials:* Blockboard in oak, thermo-veneer, wather painted TOP : blockboard veneered in oak

# doors finishing:

FRONT DOORS: leather covered or glossy lacquered finishing DRAWERS : blockboard in oak , veneer, push-pull guides

*frame details finishing:* iron water painted, satin quarz finishing

SCHEMATICS DIMENSIONS L: 230 W: 52 H: 64