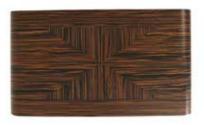

# **TECHNICAL FEATURES**

*top materials:* veneered plywood in ebony finishing

*legs finishing:* veneered plywood in ebony finishing

SCHEMATICS DIMENSIONS L: 130 W: 75 H: 40 TOP thickness: 4

Sophisticated and contemporary, this coffee table is suitable for every kind of living spaces. The marble of the top and the flexuous metal legs give a very glamorous touch.