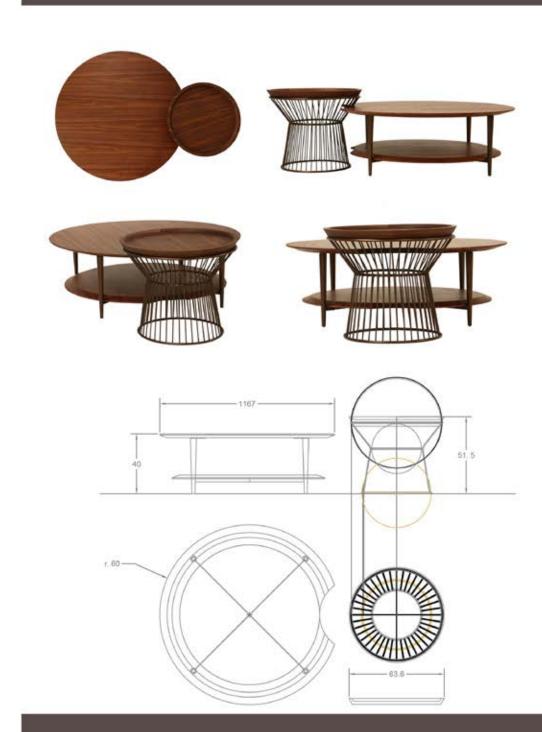

# **TAVOLINI I TABLES** CONTENITORI I SIDEBOARDS Avvolto Area Bellavista Misura Brunello Raggio Forma Stilo Four Libra Limpido Linea Logica Riccione Schema Spazio Splendore Sveva

Contemporary round coffee table for cozy and elegant living spaces. The top is made in solid wood with a shaped board and a removable component. The metal legs have a conical and clean shape.

## **TECHNICAL FEATURES**

*top materials:* veneered wood in canaletto walnut finishing

*frame finishing:* painted iron in empire satin topaz finishing.

SCHEMATICSDIMENSIONSD:120H: 40D: 64H: 52

Stylish rectangular coffee table with a vintage touch and rich details. The top is avaible in different marble finishings, the metal legs have a particular flexed line.