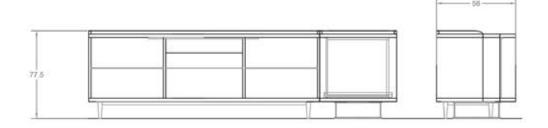

#### doors finishing:

FRONT DOORS : mat laminated lacquer DRAWERS : veneered chipboard whit push-pull guides

*frame details finishing:* iron ,laser profile gold empire or satin finishing

SCHEMATICS DIMENSIONS L: 231 W: 55 H: 60