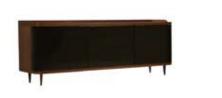

Misura

Stilo

This sideboard consists of two combined elements: a solid parallelepiped with opaque doors, and a cylinder with a mostly transparent side (Raggio sideboard). Its original shape makes Area an excellent furniture for every living space with a modern and glamorous style.

#### frame structure materials:

wood blockboard veneered in Canaletto walnut water painted

#### doors finishing:

hide (four doors) and glass ( one flip open door) matt laquered (four doors) and glass ( one flip door open)

# frame details finishing: led lights

SCHEMATICS DIMENSIONS L: 216 W: 56 H: 78

This cupboard with its "V" shaped sides is a vintage ispiration and a tribute to timeless elegance.