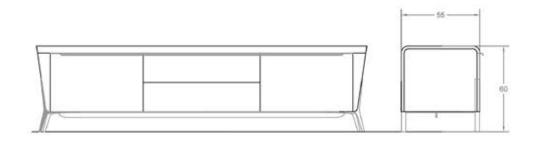

#### doors finishing:

FRONT DOORS : mat laminated lacquer DRAWERS : veneered chipboard whit push-pull guides

*frame details finishing:* iron ,laser profile gold empire or satin finishing

SCHEMATICS DIMENSIONS L: 231 W: 55 H: 60

Sideboard with a rounded shape front, avaible in match with the "Area" cupboard. Its generous size makes Raggio a useful and spacious furniture, suitable for the contemporary and stylish openspaces.