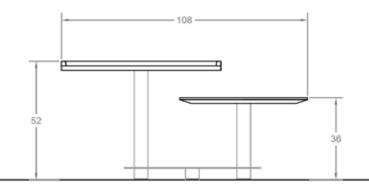

## **TECHNICAL FEATURES**

*top materials:* veneered wood in oak finishing Carrara marble

*legs finishing:* painted iron in satin quarz finishing

#### SCHEMATICS DIMENSIONS

L: 108 (max) W: 30 (max) H: 52 (max) D: 30 H: 52 D: 25 H: 36

Rectangular coffee table with wooden top and "hairpin" shaped legs. Clean and elegant, this item will be perfect for contemporary living spaces.