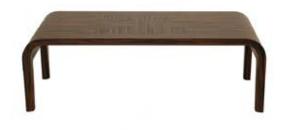

# **TAVOLINI I TABLES** CONTENITORI I SIDEBOARDS Avvolto Area Bellavista Misura Brunello Raggio Forma Stilo Four Libra Limpido Linea Logica Riccione Schema Spazio Splendore Sveva

Contemporary round coffee table for cozy and elegant living spaces. The top is made in solid wood with a shaped board and a removable component. The metal legs have a conical and clean shape.

## **TECHNICAL FEATURES**

*top materials:* veneered wood in canaletto walnut finishing

*frame finishing:* painted iron in empire satin topaz finishing.

SCHEMATICSDIMENSIONSD:120H: 40D: 64H: 52

Stylish rectangular coffee table with a vintage touch and rich details. The top is avaible in different marble finishings, the metal legs have a particular flexed line.