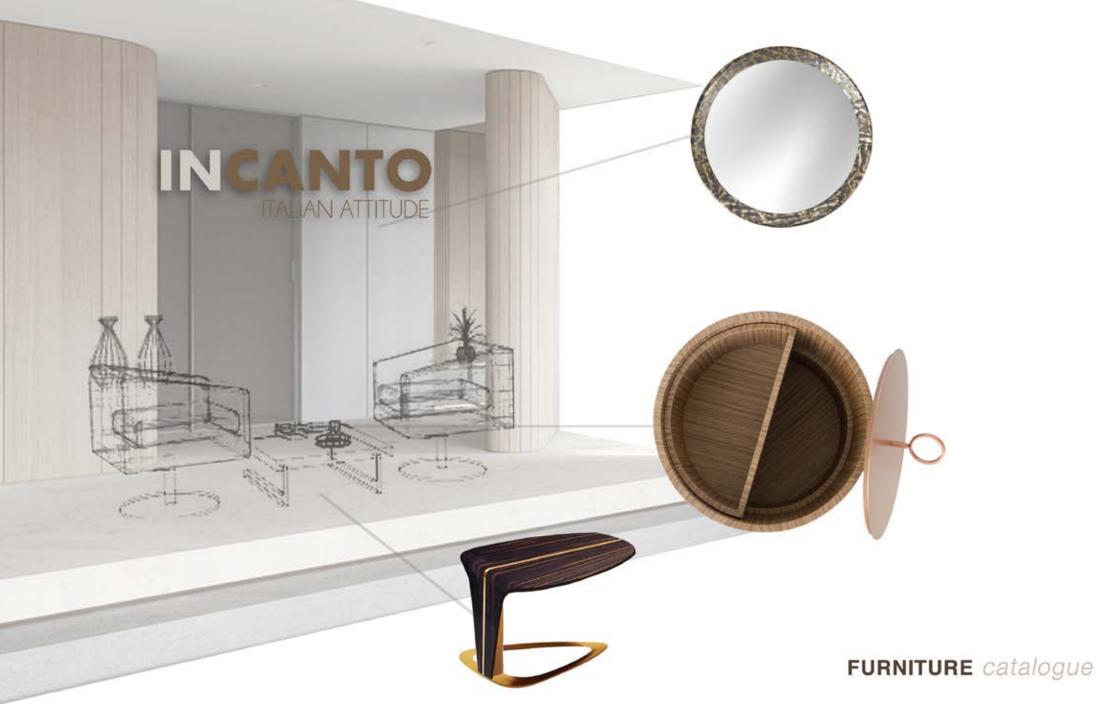

# A for isma COLLECTION





# **TAVOLINI I TABLES** CONTENITORI I SIDEBOARDS Avvolto Area Bellavista Misura Brunello Raggio Forma Stilo Four Libra Limpido Linea Logica Riccione Schema Spazio Splendore Sveva





















Contemporary round coffee table for cozy and elegant living spaces. The top is made in solid wood with a shaped board and a removable component. The metal legs have a conical and clean shape.

## **TECHNICAL FEATURES**

*top materials:* veneered wood in canaletto walnut finishing

*frame finishing:* painted iron in empire satin topaz finishing.

SCHEMATICSDIMENSIONSD:120H: 40D: 64H: 52





Stylish rectangular coffee table with a vintage touch and rich details. The top is avaible in different marble finishings, the metal legs have a particular flexed line.

## **TECHNICAL FEATURES**

*top