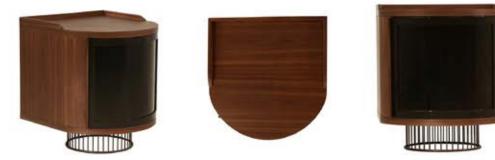

Sideboard with a rounded shape front, avaible in match with the "Area" cupboard. Its generous size makes Raggio a useful and spacious furniture, suitable for the contemporary and stylish openspaces.