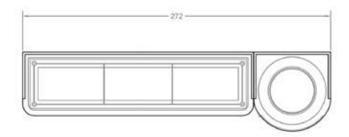

# frame details finishing: led lights

SCHEMATICS DIMENSIONS L: 216 W: 56 H: 78

This cupboard with its "V" shaped sides is a vintage ispiration and a tribute to timeless elegance.