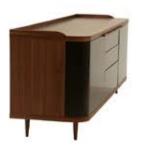

Misura

Stilo

This sideboard consists of two combined elements: a solid parallelepiped with opaque doors, and a cylinder with a mostly transparent side (Raggio sideboard). Its original shape makes Area an excellent furniture for every living space with a modern and glamorous style.

#### frame structure materials:

wood blockboard veneered in Canaletto walnut water painted

#### doors finishing:

hide (four doors) and glass ( one flip open door) matt laquered (four doors) and glass ( one flip door open)

# frame details finishing: led lights

SCHEMATICS DIMENSIONS L: 216 W: 56 H: 78

This cupboard with its "V" shaped sides is a vintage ispiration and a tribute to timeless elegance.