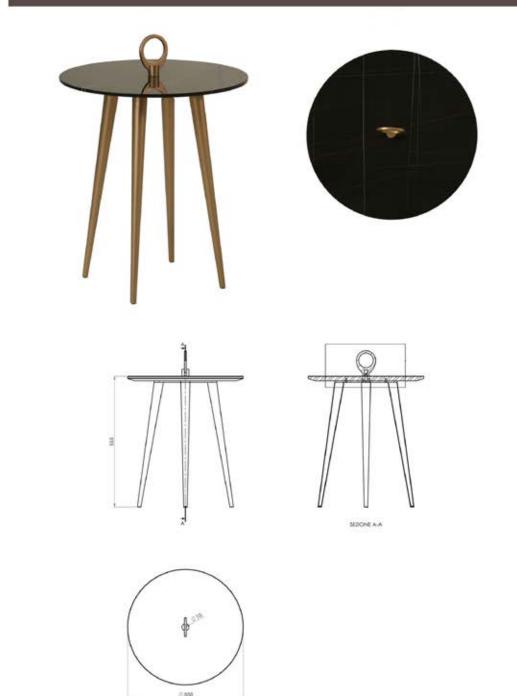

#### **GENERAL FEATURES**

Round side table with very contained dimension, suitable for every space in your house. The top is made by marble with a particular vertical ring in the centre, the legs are thin and tilded, with a pleasant vintage signature.

#### **TECHNICAL FEATURES**

*top materials:* Sahara black marble bronze glass

*legs finishing:* painted iron in empire satin gold finishing

SCHEMATICS DIMENSIONS D: 50 H: 57

Spazio is a very peculiar coffee table for its strong geometric look. The top is avavible in two different materials finishing, the legs, with a "K" shape, are iron made and give a fresh taste to every trendy space.