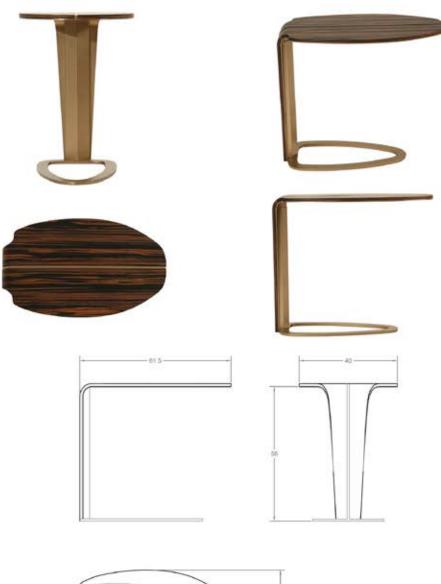

# **TECHNICAL FEATURES**

*top materials:* veneered wood in ebony finishing, water painted

*legs finishing:* painted iron in empire gold satin finishing

SCHEMATICS DIMENSIONS L: 61 W: 40 H: 56

Coffee table composed by three tops in differet finishings and four legs at the base. If you don't want to choose, this furniture will be perfect for every style of living.