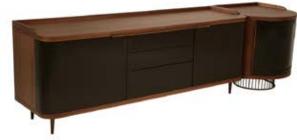

Sideboard with a rounded shape front, avaible in match with the "Area" cupboard. Its generous size makes Raggio a useful and spacious furniture, suitable for the contemporary and stylish openspaces.

# **TECHNICAL FEATURES**

*frame structure materials:* veneered chipboard in Canaletto walnut water painted

*doors finishing:* FRONT DOORS : matt laminated SIDE: Canaletto walnut water painted

frame details finishing:

FEET : cone shaped painted in topaz empire satin HANDLES : iron painted in topaz empire satin finishing

SCHEMATICS DIMENSIONS L: 68 W: 56 H: 78

This sideboard has an original frame thanks to the "C" shaped sides which gives a rounded and soft look. Suitable for different kind of spaces, Stilo is a useful and stylish furniture with a refined touch.